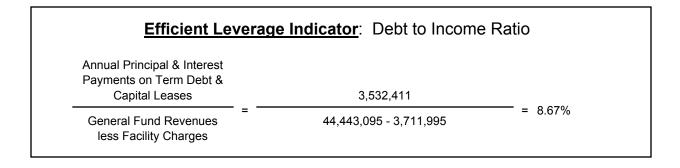

# **Efficient Leverage Indicator**

Unassigned Fund Balance 15,945,801 = 45 %

Total Fund Balance 35,421,519

INTERIM FINANCIAL REPORTS (Unaudited)
BUDGET SUMMARY-ALL FUNDS COMBINED

Fiscal year to date: April 30, 2022